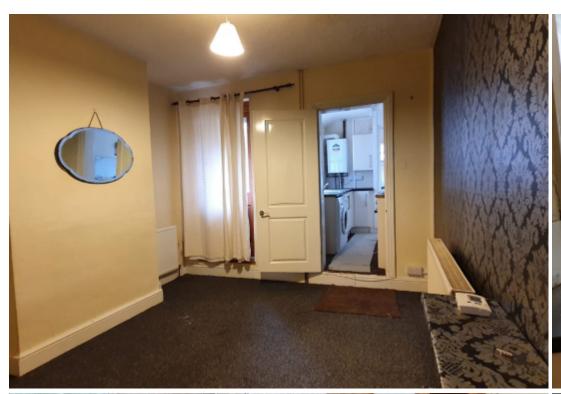

## **Main Particulars**

This property is located close to Luton Town Centre.

Entrance Hall: Door

Lounge: Carpeted flooring, window to front.

Dining Room: Carpeted flooring, window to rear, stairs to first floor.