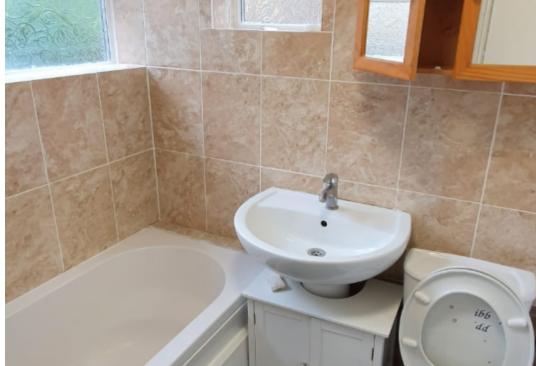

Kitchen: Base and wall units, worktops, fitted hob, oven, washing machine.

Bathroom: Fully tiled walls, bath tub with shower taps, wash hand basin, low level W.C, window to side and rear. S

First Floor: