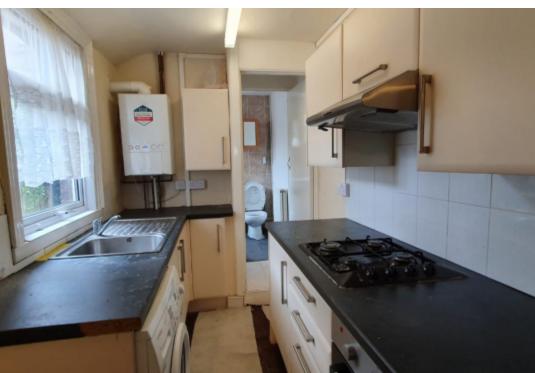

Kitchen: Base and wall units, worktops, fitted hob, oven, washing machine.

Bathroom: Fully tiled walls, bath tub with shower taps, wash hand basin, low level W.C, window to side and rear. S

First Floor: