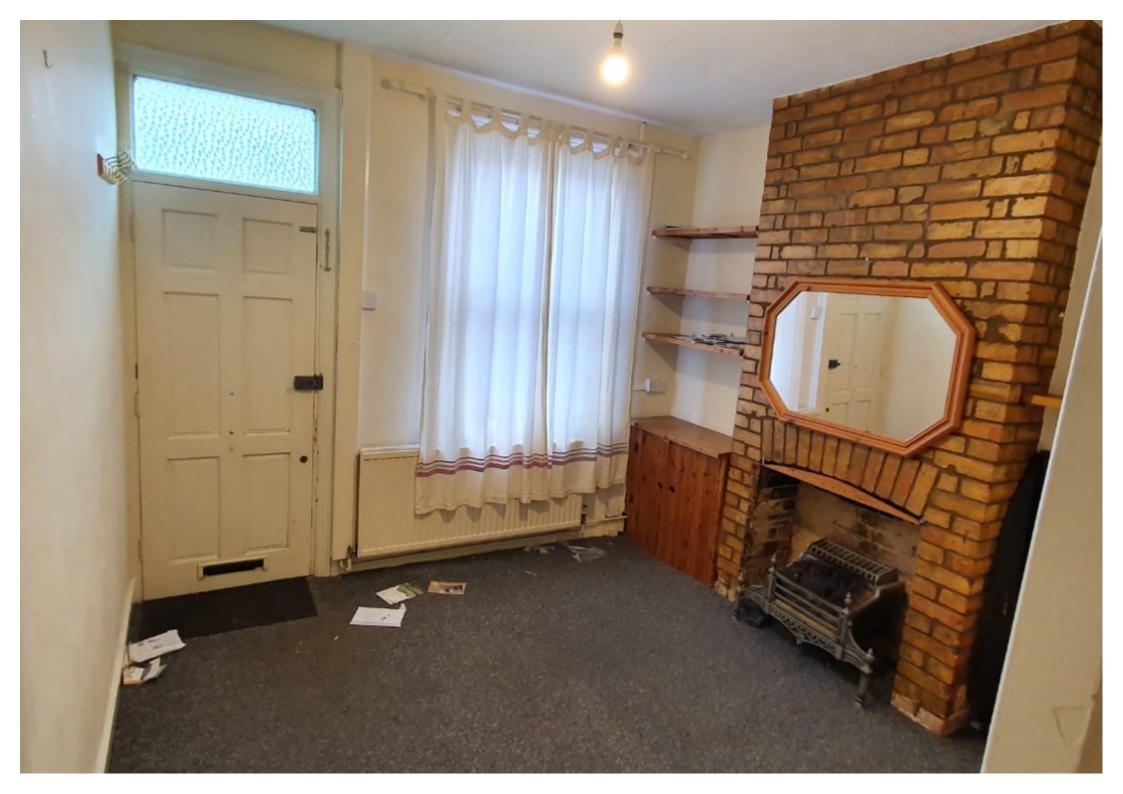

## **Main Particulars**

This property is located close to Luton Town Centre.

Entrance Hall: Door

Lounge: Carpeted flooring, window to front.

Dining Room: Carpeted flooring, window to rear, stairs to first floor.