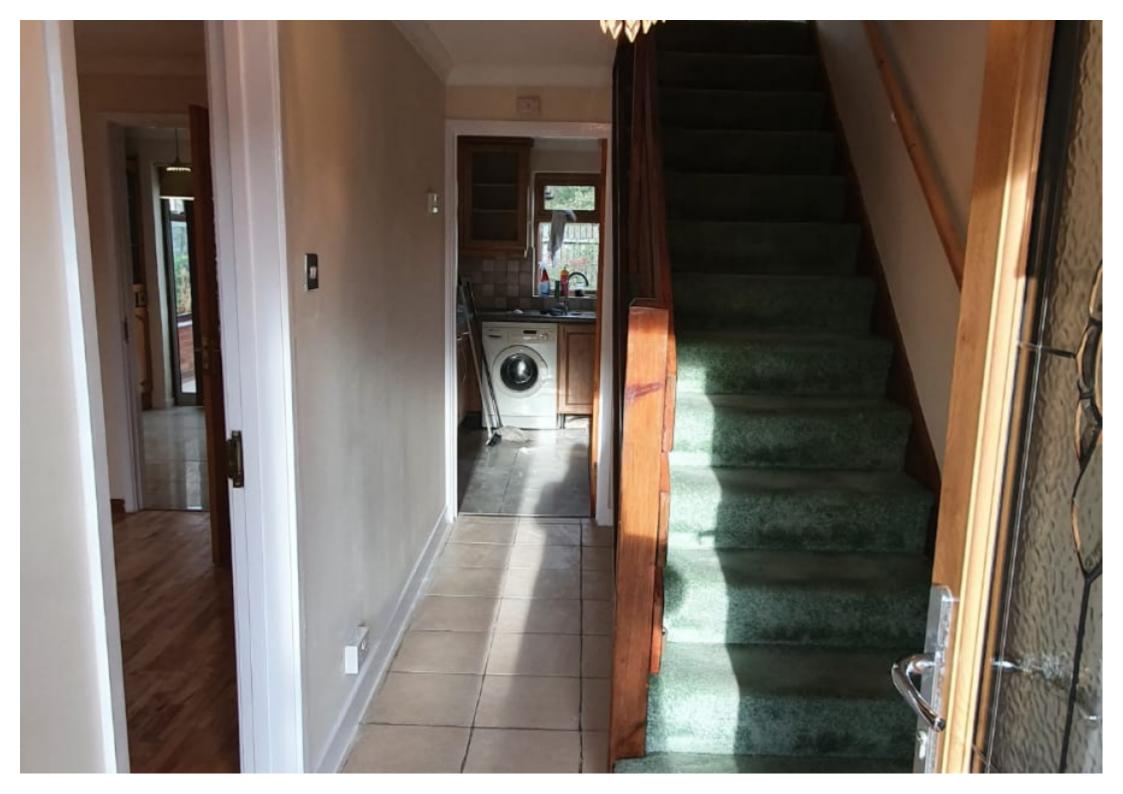

The three bedrooms are all of a good size and there is a breakfast/dining room off of the kitchen, plus a further reception room. The property is fully double glazed and heated by gas fired radiators, tiled hallway and kitchen floors, carpets in the bedroom