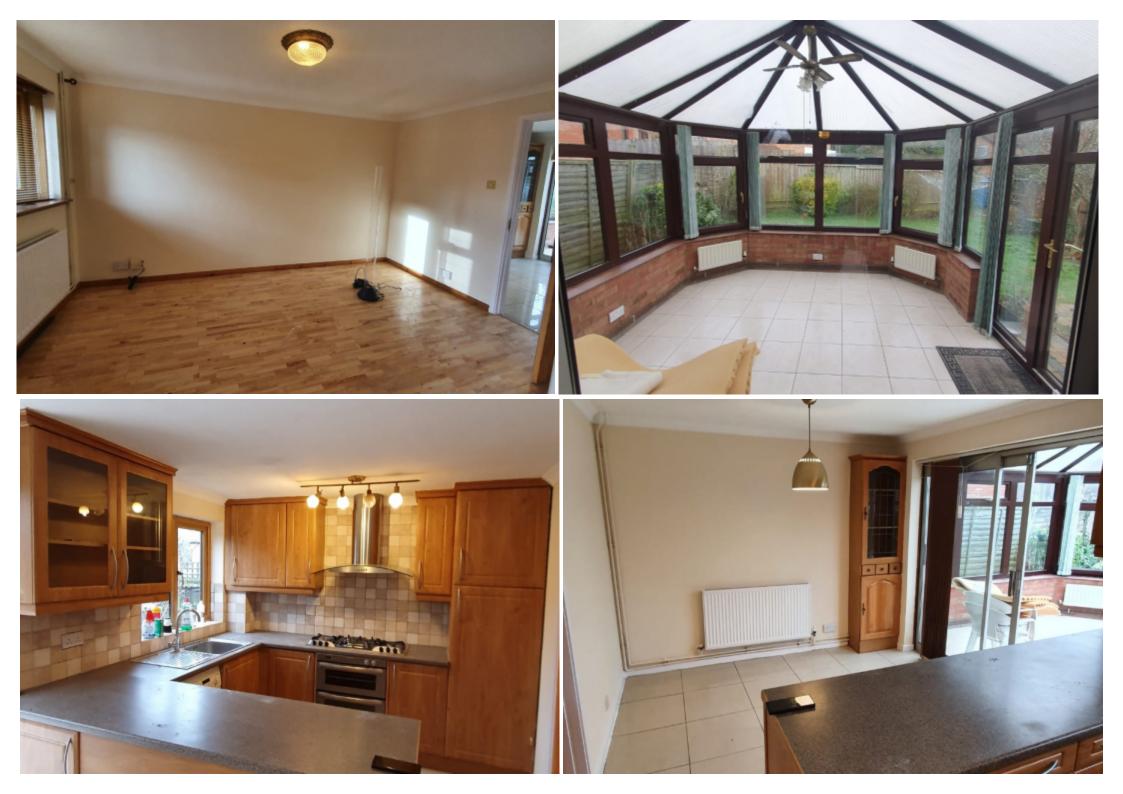

#### **Main Particulars**

A beautifully presented 3 bedroomed detached family home situated in the Neath Hill area of Milton Keynes. The property is offered in perfect condition throughout with numerous improvements to create a modern and airy feel, as well as fully refitted kitchen, shower room.

The three bedrooms are all of a good size and there is a breakfast/dining room off of the kitchen, plus a further reception room. The property is fully double glazed and heated by gas fired radiators, tiled hallway and kitchen floors, carpets in the bedroom