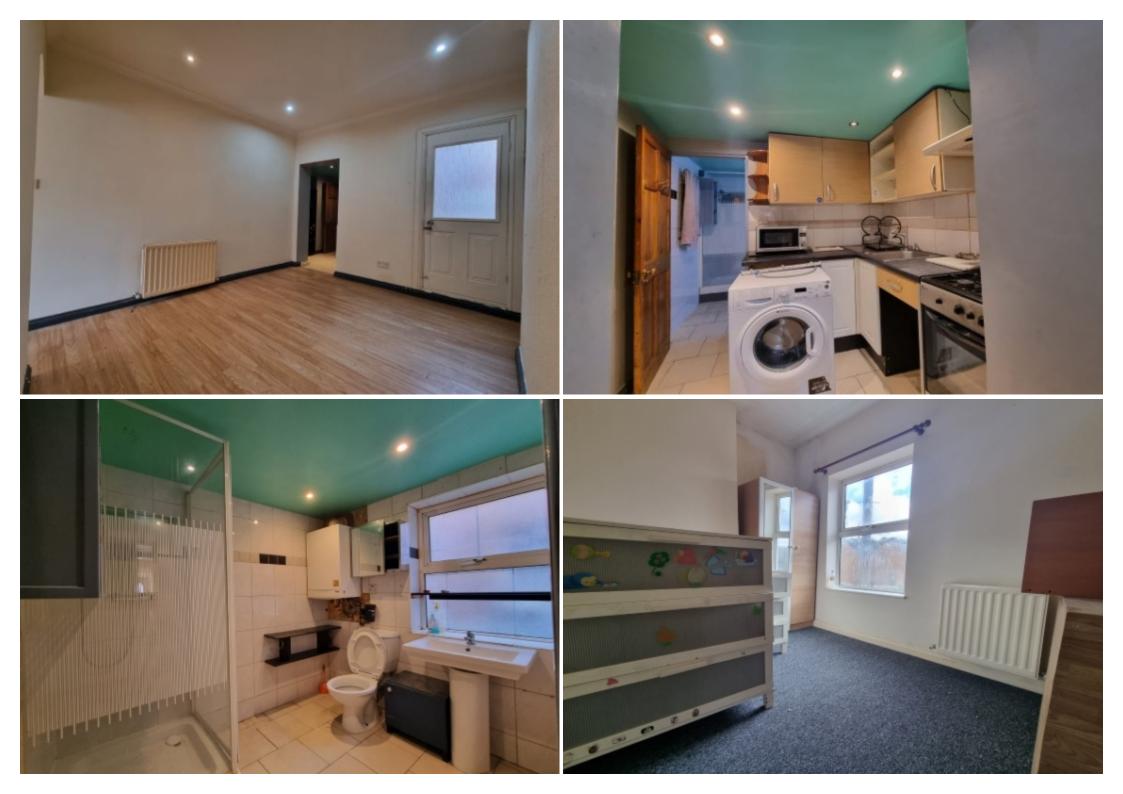

## **Step Inside**

## **Key Features**

- 3 Bedrooms
- Lounge

- Dining Room
- Gas Central Heating

Close to train station, town centre, school and shops