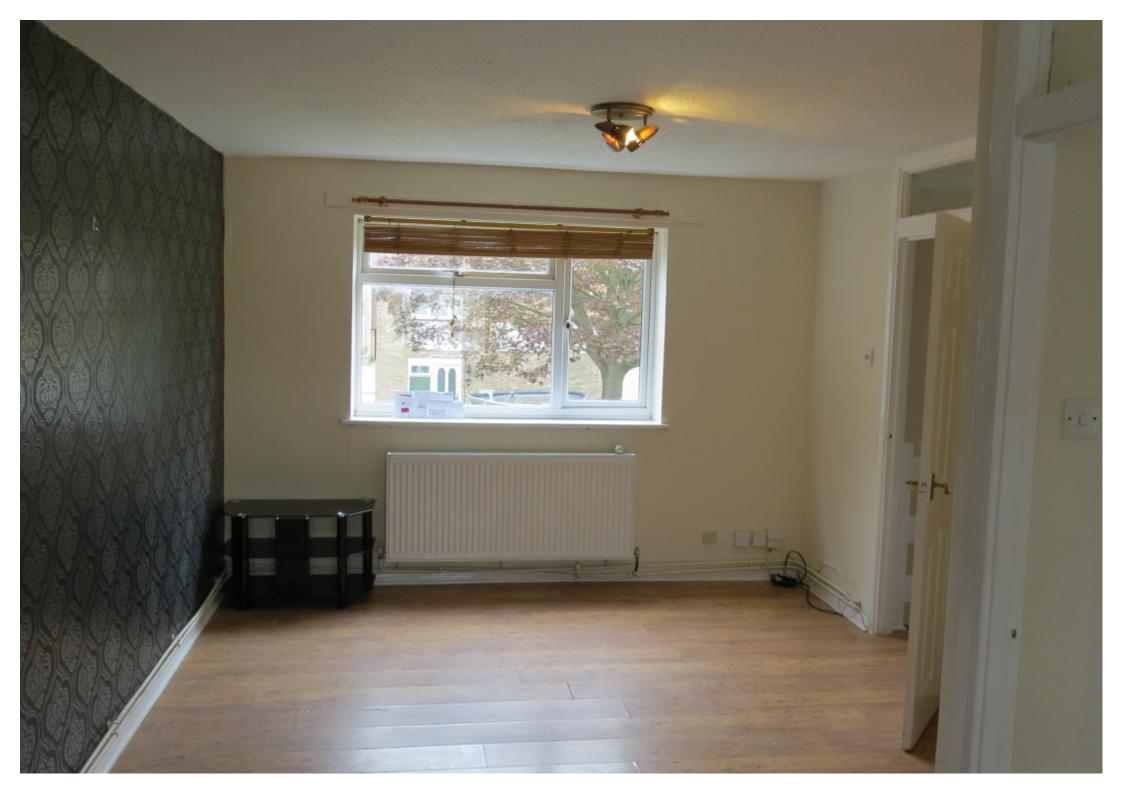

## **Key Features**

- Two Bedrooms
- Spacious Lounge
- Fitted Kitchen

- Bathroom
- Gas Central Heating
- Double Glazed

Newly Painted and Carpeted

## **Property Description**

Two Bedrooms Lounge Fitted Kitchen Gas Central Heating Double Glazed

The accommodation comprises; entrance hall, large living room, fitted kitchen, two bedrooms, bathroom. Externally, there is plenty of on the road parking available.

Telephone: 01582 383100