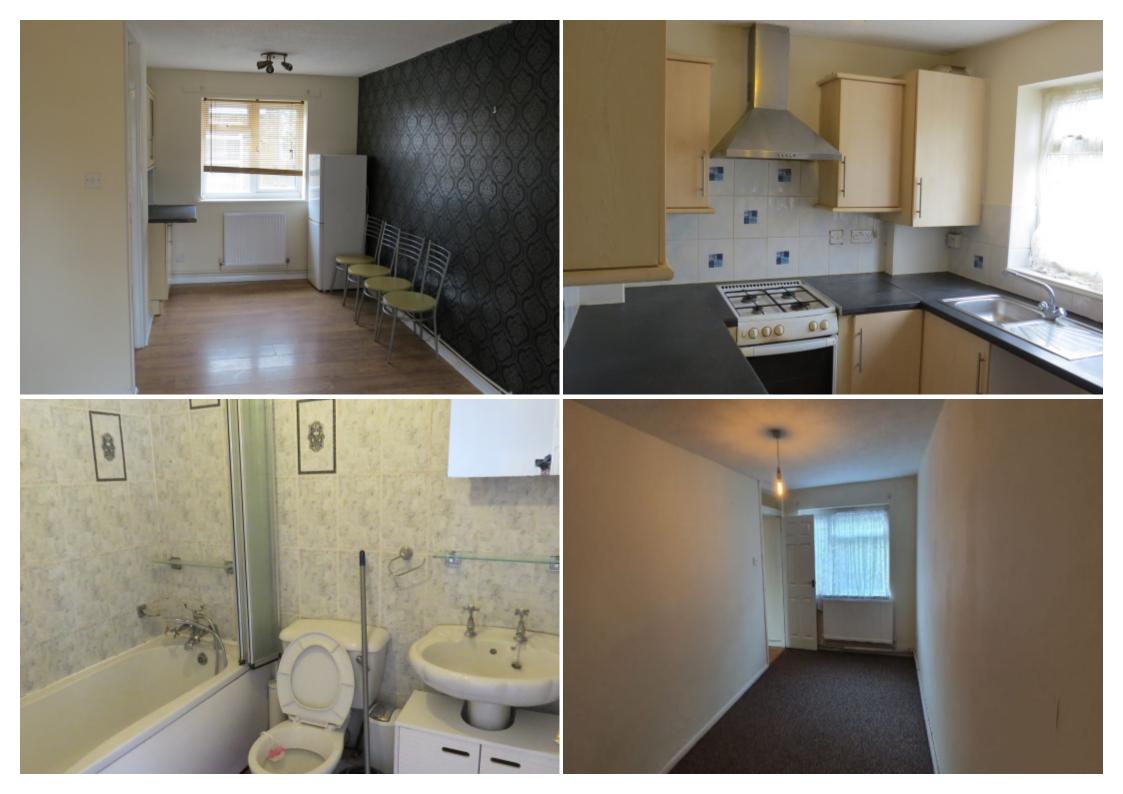

## **Key Features**

- Two Bedrooms
- Spacious Lounge
- Fitted Kitchen

- Bathroom
- Gas Central Heating
- Double Glazed

Newly Painted and Carpeted

## **Property Description**

Two Bedrooms Lounge Fitted Kitchen Gas Central Heating Double Glazed

The accommodation comprises; entrance hall, large living room, fitted kitchen, two bedrooms, bathroom. Externally, there is plenty of on the road parking available.

Telephone: 01582 383100