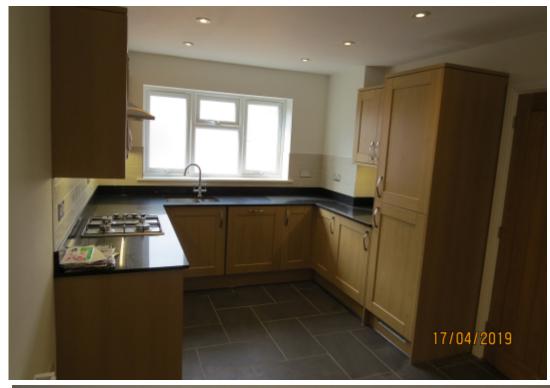

## **Main Particulars**

Newly Built

Three Bedrooms

Fitted kitchen with integrated white goods

Gas central heating

Fully double glazed

Family bathroom

En-suite shower room to master bedroom